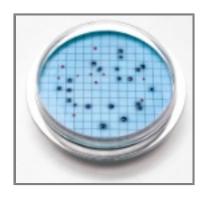

## 24-Hour Detection and Identification

Hach's m-ColiBlue24 Broth simultaneously detects and identifies both total coliforms and Escherichia coli (E. coli). Incubation time is 24 hours for complete enumeration. There is no confirmation step.

#### Easy to Read

m-ColiBlue24 makes it easy to differentiate between coliforms and E. coli—E. coli are blue; other coliforms are red; total coliforms are the sum of the two. It's that simple.

### Easy to Interpret

m-ColiBlue24 requires no fluorescent lamps or color comparators—interpretation of the results is through easy, visual identification.